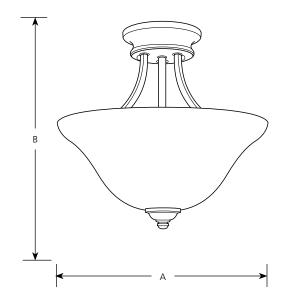

Incandescent Spirit Close-To-Ceiling

Type \_\_\_\_\_\_ -20 -144 P3414 □ □

| Finish         |                   |         |             |                     |
|----------------|-------------------|---------|-------------|---------------------|
| Catalog<br>No. | Antique<br>Bronze | Pebbles | <br>Lamping | Dimensions (Inches) |
|                |                   |         |             | А В                 |
| P3414          | -20               | -144    | 2-100w (m)  | 13-1/8 12-1/4       |