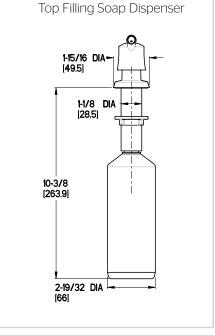

#### **Features**

- 1 or 3-Hole Installation: Deck Plate or Single Hole Mounting Option
- 3 Function Pull-Down Sprayer
- EZ Clean™
- 360° Rotating Spout
- High Arc Spout
- Quick Install Tool
- · Soap Dispenser Included