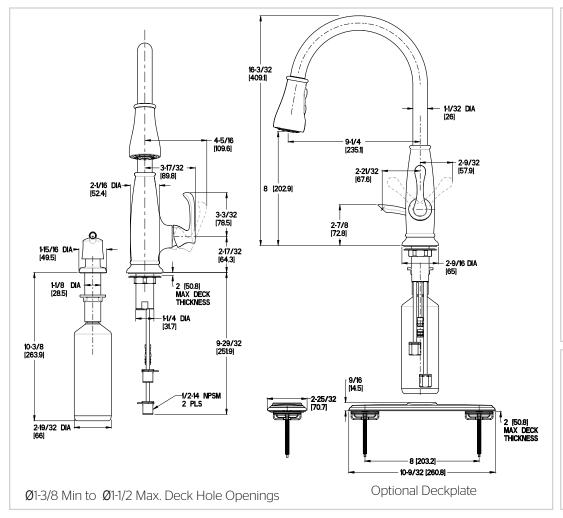

# Pfister

# Ainsley™

## Pull-Down Kitchen Faucet

F529-7AYS Finish(S) F529-7AYY Finish(Y) □



# Specifications

#### **Features**

- 1 or 3-Hole Installation: Deck Plate or Single Hole Mounting Option
- 3 Function Pull-Down Sprayer
- EZ Clean™
- 360° Rotating Spout
- High Arc Spout
- Quick Install Tool
- · Soap Dispenser Included

- Pforever Seal Ceramic Disc Valve
- Pforever Warranty®

## Code Compliance

• 3 Function Spray Head

• Pforever Seal

Pfister products are designed and manufactured in compliance with the following standards and codes:



- CSA B125 Certified
- ASME A112.18.1
- NSF 61/9 Annex G (Low lead)
- Cal Green Compliant
- ADA Compliant-ANSI A117.1 (Lever handles only)













#### Dimensions







SS-F529-7AYX