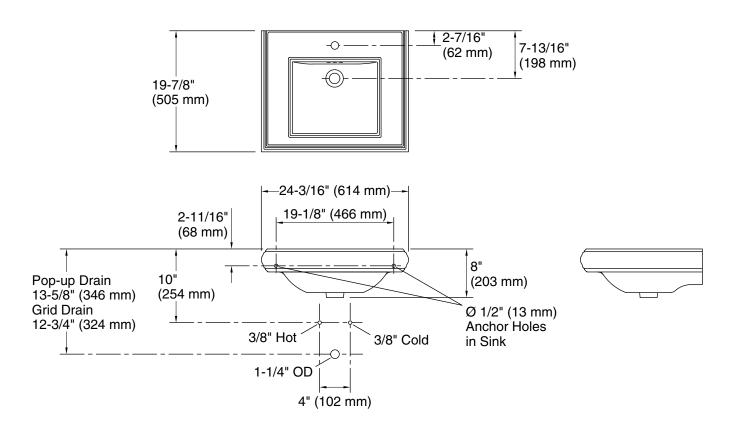

## **Technical Information**

All product dimensions are nominal.

Bowl configuration: Single

Installation: Pedestal, Console table
Bowl area: Length: 15" (381 mm)

Width: 13" (330 mm)

Water depth: 4-1/2" (114 mm)

Number of deck holes: 1

Faucet hole(s): 1-3/8" (35 mm)
Drain hole: 1-3/4" (44 mm)