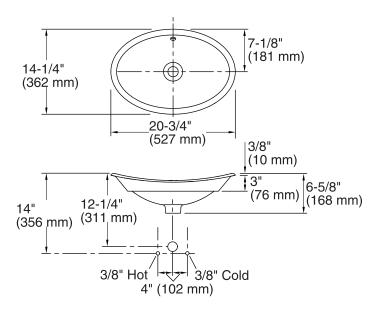

# Wading Pool® Bathroom Sink K-5403-W

**Standard Installation** 

#### **Technical Information**

All product dimensions are nominal.

Bowl configuration: Single

Installation: Above-counter

Bowl area Length: 19-3/4" (501 mm)

Width: 13-1/4" (337 mm)

Bowl depth: 4-15/16" (126 mm)

With overflow: Yes

Water depth: 2-1/4" (58 mm)

Bowl area With overflow: Yes

Template: 1222633-7, required, included