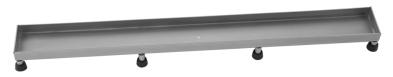

## FEATURES:

- 304 stainless steel construction
- Nominal Size: 32"
- Key included to remove grate for easy cleaning

- Rey Included to remove grate for easy clear
  Empty tray -- insert your own tiles
  Adjustable feet for perfect installation
  JACLO channel drain body sold separately

JACLO TILE GRATE ONLY