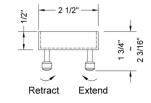

## FEATURES:

- 304 stainless steel construction
- Nominal Size: 32"
- Key included to remove grate for easy cleaning

- Rey Included to remove grate for easy clear
  Empty tray -- insert your own tiles
  Adjustable feet for perfect installation
  JACLO channel drain body sold separately