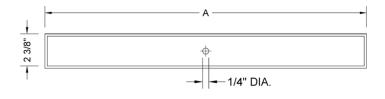

## **AVAILABLE FINISHES:** Brushed Stainless (BSS)

SPECIFICATION DRAWING:

| PART. #     | DESCRIPTION | A       |
|-------------|-------------|---------|
| 6226-24-XXX | TILE GRATE  | 22 1/4" |
| 6226-32-XXX | TILE GRATE  | 30 1/8" |
| 6226-36-XXX | TILE GRATE  | 34 1/8" |
| 6226-42-XXX | TILE GRATE  | 42"     |
| 6226-48-XXX | TILE GRATE  | 46"     |
| 6226-60-XX  | TILE GRATE  | 57 3/4" |