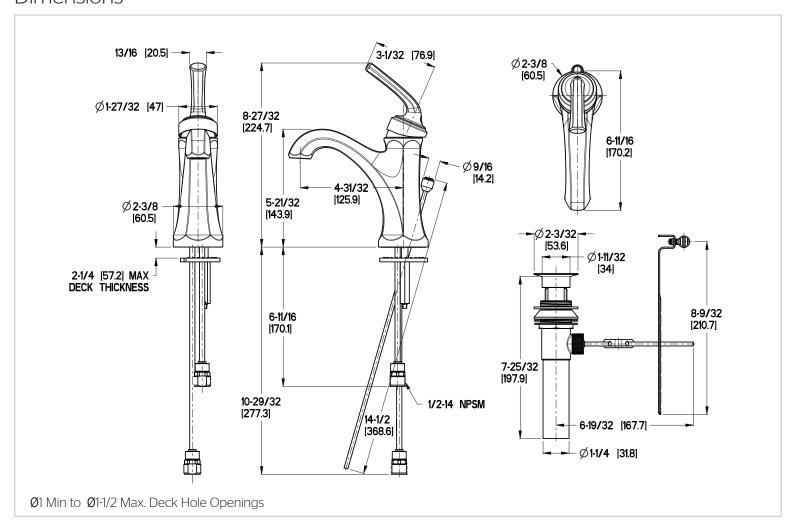

## Arterra™

# Single Control Lavatory Faucet

- GT42-DEOC Finish(C)
- GT42-DEOD Finish(D) □
- GT42-DEOK Finish(K)
- GT42-DEOY Finish(Y)



# Specifications

#### **Features**

- All Metal Construction
- · Mounting Hardware Included
- Optional Deckplate
- Pforever Warranty®

### Code Compliance

• All Metal Construction

Pfister products are designed and manufactured in compliance with the following standards and codes:



- IAPMO Certified
- CSA B125 Certified
- ASME A112.18.1

• Single Control • 1 or 3-Hole Installation

- NSF 61/9 Annex G (Low lead)
- Cal Green Compliant
- EPA WaterSense Certification 1.5 gpm, 5.7L/Min
- ADA Compliant-ANSI A117.1 (Lever handles only)







### Dimensions