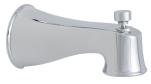

#### Product Codes:

MIRPT8030ECP (polished chrome) MIRPT8030EBN (brushed nickel) MIRPT8030EPN (polished nickel) MIRPT8030EORB (oil rubbed bronze)

- Single function showerheadMetal handle
- Lifetime limited warranty
- Showerhead max. flow rate: 2.0 GPM at 80 PSI
- With slip fit tub spout
- Meets ANSI:A112.18.1M
- cUPC/IAPMO listed
- ADA compliant
- WaterSense certified

#### Product Codes:

MIRPT8030ECP (polished chrome) MIRPT8030EBN (brushed nickel) MIRPT8030EPN (polished nickel) MIRPT8030EORB (oil rubbed bronze)