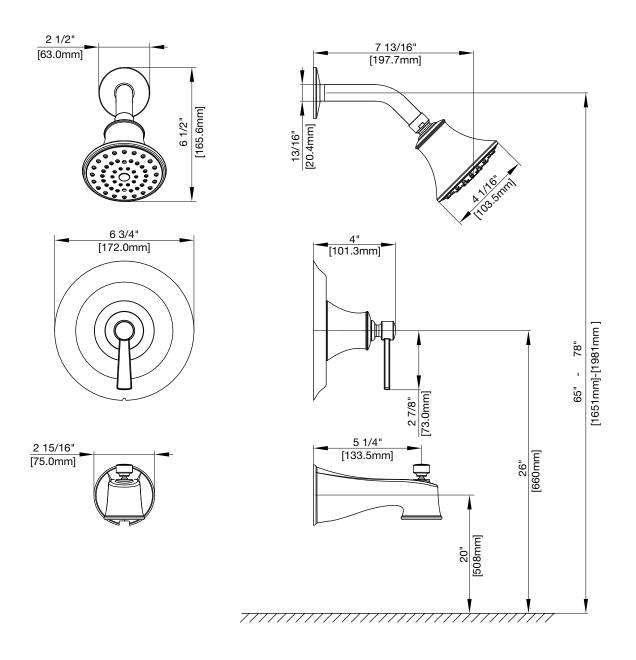

#### Product Codes:

MIRPT8030ECP (polished chrome) MIRPT8030EBN (brushed nickel) MIRPT8030EPN (polished nickel) MIRPT8030EORB (oil rubbed bronze)

- Single function showerheadMetal handle
- Lifetime limited warranty
- Showerhead max. flow rate: 2.0 GPM at 80 PSI
- With slip fit tub spout
- Meets ANSI:A112.18.1M
- cUPC/IAPMO listed
- ADA compliant
- WaterSense certified

#### Product Codes:

MIRPT8030ECP (polished chrome) MIRPT8030EBN (brushed nickel) MIRPT8030EPN (polished nickel) MIRPT8030EORB (oil rubbed bronze)