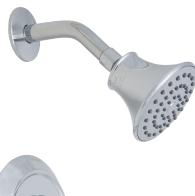

#### Product Codes:

MIRPT8030ECP (polished chrome) MIRPT8030EBN (brushed nickel) MIRPT8030EPN (polished nickel) MIRPT8030EORB (oil rubbed bronze)

- Single function showerheadMetal handle
- Lifetime limited warranty
- Showerhead max. flow rate: 2.0 GPM at 80 PSI
- With slip fit tub spout
- Meets ANSI:A112.18.1M
- cUPC/IAPMO listed
- ADA compliant
- WaterSense certified

#### Product Codes:

MIRPT8030ECP (polished chrome) MIRPT8030EBN (brushed nickel) MIRPT8030EPN (polished nickel) MIRPT8030EORB (oil rubbed bronze)