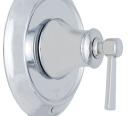

#### Product Codes:

MIRPT8030ECP (polished chrome) MIRPT8030EBN (brushed nickel) MIRPT8030EPN (polished nickel) MIRPT8030EORB (oil rubbed bronze)

- Single function showerheadMetal handle
- Lifetime limited warranty
- Showerhead max. flow rate: 2.0 GPM at 80 PSI
- With slip fit tub spout
- Meets ANSI:A112.18.1M
- cUPC/IAPMO listed
- ADA compliant
- WaterSense certified

#### Product Codes:

MIRPT8030ECP (polished chrome) MIRPT8030EBN (brushed nickel) MIRPT8030EPN (polished nickel) MIRPT8030EORB (oil rubbed bronze)