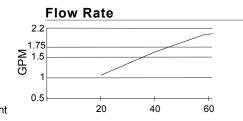

### Description

- · Ceramic disc cartridge
- 18" high swivel spout, 8 3/4" spout length
- 2 function spray/aerated stream
- SnapBack™ retraction system with Grip Lock™ weight
- 8" deck plate DA665051 sold separately for single hole mounting
- 2.2gpm (8.3L/min) maximum flow rate @60 psi