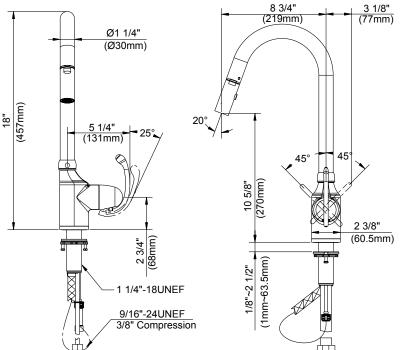

### Description

- · Ceramic disc cartridge
- 18" high swivel spout, 8 3/4" spout length
- 2 function spray/aerated stream
- SnapBack™ retraction system with Grip Lock™ weight
- 8" deck plate DA665051 sold separately for single hole mounting
- 2.2gpm (8.3L/min) maximum flow rate @60 psi