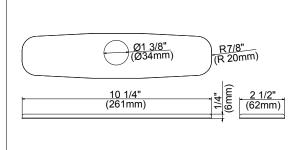

#### i illisiles Avallable

- Chrome
- Other: Refer to Price List for additional finish

8" Deck Plate DA665051 Sold Separately

Contractor:

Location: \_\_\_\_\_\_