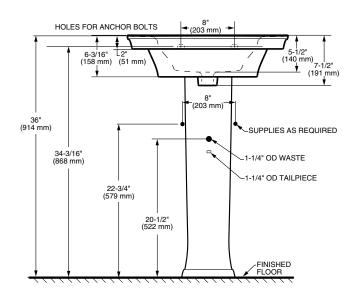

SEE REVERSE FOR ROUGHING-IN DIMENSIONS

<sup>\*</sup> See faucet section for additional models available

NOTES: \* DIMENSIONS SHOWN FOR LOCATION OF SUPPLIES AND "P" TRAPS

ARE SUGGESTED.

▼ PEDESTAL ANCHORING SCREWS NOT INCLUDED.
■ SUITABLE FOR REINFORCEMENT ONLY. ACTUAL DIMENSIONS MUST

BE TAKEN FROM FIXTURE.
FITTING NOT INCLUDED AND MUST BE ORDERED SEPARATELY.
PROVIDE SUITABLE REINFORCEMENT FOR ALL WALL SUPPORTS.
INSTALLATION INSTRUCTIONS SUPPLIED WITH LAVATORY.

**IMPORTANT:** Dimensions of fixtures are nominal and may vary within the range of tolerance established by ANSI Standard A112.19.2 These measurements are subject to change or cancellation. No responsibility is assumed for use of superseded or voided pages.