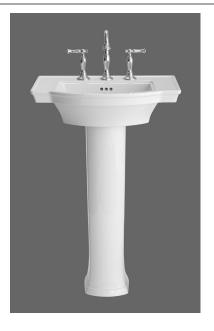

# ESTATE® PEDESTAL SINK FINE FIRECLAY

**BARRIER FREE** 

### **ESTATE® PEDESTAL SINK**

| 0900.800 Faucet holes on 8" (203mm) centers (Illustrated) |
|-----------------------------------------------------------|
| 0900.400 Faucet holes on 4" (102mm) centers               |
| 0900.100 Center hole only                                 |
| Fine fireclay                                             |
|                                                           |

- · Classic styled rectangular pedestal lavatory
- · Rear overflow
- Supplied with mounting kit
- Right Height® for greater comfort during use
- Faucet ledge with large deck area (faucet not included)
- Design coordinates with ESTATE® VORMAX™ Toilet
- Basin has flat bottom to also allow use as an **above** counter sink or a drop-in sink (with u-shaped cut out)

## **Nominal Dimensions:**

24" x 20" x 36" (610 x 508 x 902mm)

| 0900.008 | Pedestal | top-8" | (203mm) centers |
|----------|----------|--------|-----------------|
| 0900.004 | Pedestal | top-4" | (102mm) centers |
| 0900.001 | Pedestal | top-ce | nter hole only  |
| 0029.000 | Pedestal | only   |                 |
|          |          |        |                 |

#### **Bowl sizes:**

15-1/16" (383mm) wide, 12-5/16" (313mm) front to back, 5" (127mm) deep