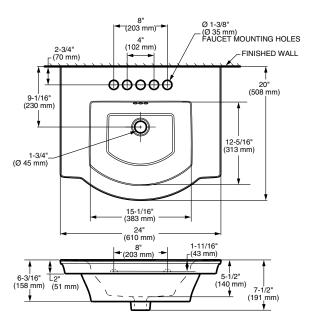

## **Nominal Dimensions:**

24" x 20" x 36" (610 x 508 x 902mm)

| 0900.008 | Pedestal | top-8" | (203mm) centers |
|----------|----------|--------|-----------------|
| 0900.004 | Pedestal | top-4" | (102mm) centers |
| 0900.001 | Pedestal | top-ce | nter hole only  |
| 0029.000 | Pedestal | only   |                 |
|          |          |        |                 |

#### **Bowl sizes:**

15-1/16" (383mm) wide, 12-5/16" (313mm) front to back, 5" (127mm) deep

SEE REVERSE FOR ROUGHING-IN DIMENSIONS

<sup>\*</sup> See faucet section for additional models available

NOTES: \* DIMENSIONS SHOWN FOR LOCATION OF SUPPLIES AND "P" TRAPS

ARE SUGGESTED.

▼ PEDESTAL ANCHORING SCREWS NOT INCLUDED.
■ SUITABLE FOR REINFORCEMENT ONLY. ACTUAL DIMENSIONS MUST

BE TAKEN FROM FIXTURE.
FITTING NOT INCLUDED AND MUST BE ORDERED SEPARATELY.
PROVIDE SUITABLE REINFORCEMENT FOR ALL WALL SUPPORTS.
INSTALLATION INSTRUCTIONS SUPPLIED WITH LAVATORY.

**IMPORTANT:** Dimensions of fixtures are nominal and may vary within the range of tolerance established by ANSI Standard A112.19.2 These measurements are subject to change or cancellation. No responsibility is assumed for use of superseded or voided pages.