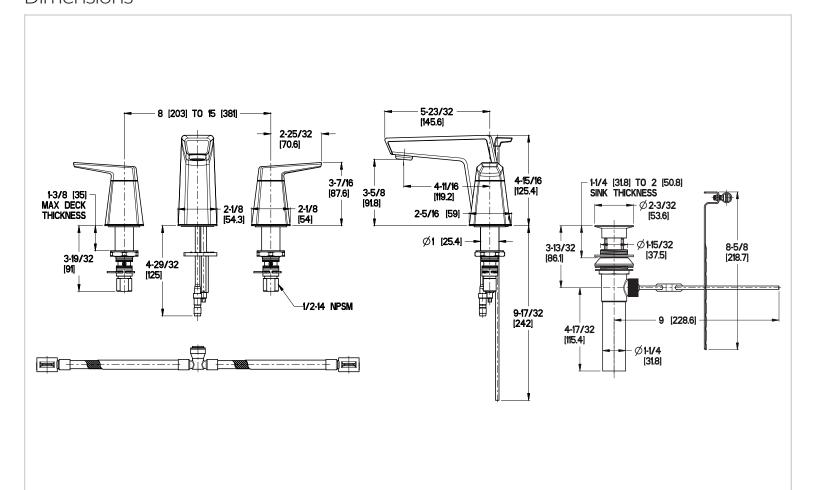

## Arkitek™

8" Widespread

GT49-LPMC Finish(C)  $\square$  GT49-LPMK Finish(K)  $\square$ 



# Specifications

#### **Features**

- 1.5 GPM Flow Rate
- All Metal Pop-Up
- Mounting Hardware Included
- PVD Finish (K Finish Only)
- Pforever Seal Ceramic Disc Valve
- Pforever Warranty®

### Code Compliance

Pfister products are designed and manufactured in compliance with the following standards and codes:



- IAPMO Certified
- · CSA B125 Certified
- ASME A112.18.1
- Cal Green Compliant
- NSF 61/9 Annex G (Low lead)
- EPA WaterSense Compliant 1.5 gpm, 5.7L/Min
- ADA Compliant-ANSI A117.1 (Lever handles only)

# Dimensions





Ø1 Min to Ø1-1/2 Max. Deck Hole Openings