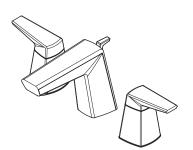

## Arkitek™

8" Widespread

GT49-LPMC Finish(C)  $\square$  GT49-LPMK Finish(K)  $\square$ 

#### **Features**

- 1.5 GPM Flow Rate
- All Metal Pop-Up
- Mounting Hardware Included
- PVD Finish (K Finish Only)
- Pforever Seal Ceramic Disc Valve
- Pforever Warranty®