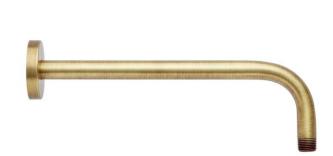

## WALL-MOUNT RAINFALL SHOWER ARM

SKU: 948955

Code: SHRSA120, SHRSA180, SHRSA123, SHRSA181, SH485514, SHRSA150

#### **FEATURES**

Installation Type: Wall Mount Features: Shower Arm Only

Design: Modern Material: Metal Assembly Required: No

IPS: 1/2"

NPT Connection: 1/2" Shower Arm Height: 4-7/16"

LISTED ID: SHRSA123\*\*