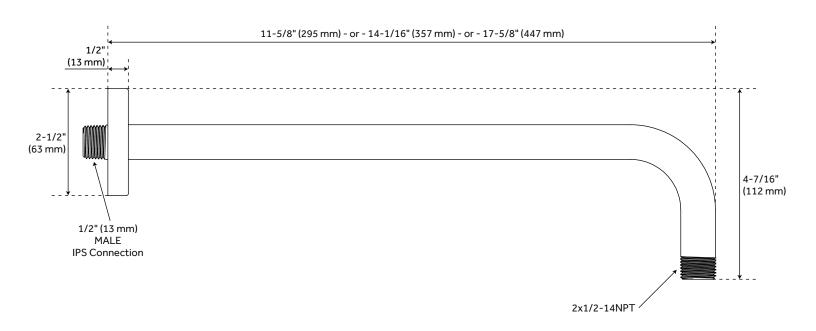

#### **FEATURES**

Installation Type: Wall Mount Features: Shower Arm Only

Design: Modern Material: Metal Assembly Required: No

IPS: 1/2"

NPT Connection: 1/2" Shower Arm Height: 4-7/16"

LISTED ID: SHRSA123\*\*

#### **ADDITIONAL FEATURES**

- All dimensions are (± 1/2").
- Solid brass construction.
- Escutcheon included.

REVISED 1/23/2024

# WALL-MOUNT RAINFALL SHOWER ARM

All dimensions and specifications are nominal and may vary. Use actual products for accuracy in critical situations.