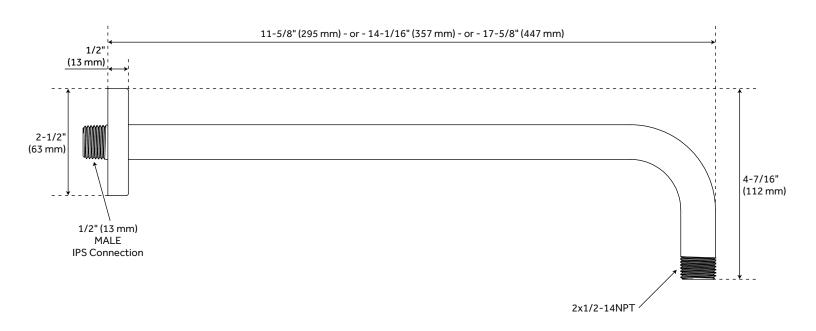

#### **FEATURES**

Installation Type: Wall Mount Features: Shower Arm Only

Design: Modern Material: Metal Assembly Required: No

IPS: 1/2"

Shower Arm Height: 4-7/16"

LISTED ID: SHRSA123\*\*

#### **ADDITIONAL FEATURES**

- All dimensions are (± 1/2").
- Solid brass construction.
- Escutcheon included.

REVISED 1/5/2024