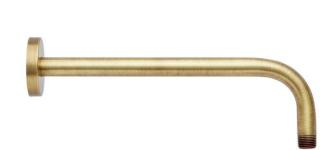

## WALL-MOUNT RAINFALL SHOWER ARM

SKU: 948955

Code: SHRSA120, SHRSA180, SHRSA123, SHRSA181, SH485514, SHRSA150

#### **FEATURES**

Installation Type: Wall Mount Features: Shower Arm Only

Design: Modern Material: Metal Assembly Required: No

IPS: 1/2"

Shower Arm Height: 4-7/16"

LISTED ID: SHRSA123\*\*