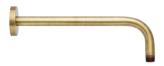

## WALL-MOUNT RAINFALL SHOWER ARM

SKU: 948955

Code: SHRSA120, SHRSA180, SHRSA123, SHRSA181, SH485514, SHRSA150

#### **ADDITIONAL FEATURES**

- All dimensions are (± 1/2").
- Solid brass construction.
- Escutcheon included.

REVISED 1/5/2024