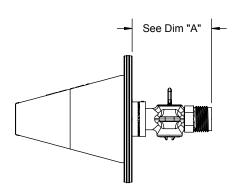

## PRODUCT SPECIFICATION DRAWING TESTRITE® #TRW2V thru #TRW6V (2", 3", 4" & 6")

| DIMENSION CHART |                  |  |
|-----------------|------------------|--|
| Size            | Dim "A" (closed) |  |
| 2"              | 4.15" (4-5/32")  |  |
| 3"              | 3.85" (3-7/8")   |  |
| 4"              | 2.95" (3.0")     |  |
| 6"              | 3.50" (3-1/2")   |  |