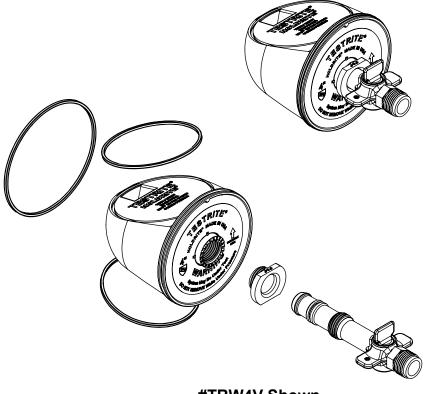

#TRW4V Shown

The TESTRITE® TRW2V through TRW6V (TEST WEDGES with VALVES) are used in conjunction with TESTRITE TEE'S, which allow temporary blocking of the DWV stack for testing while providing connections for convenient system fill and drain. Available in 2", 3", 4" & 6" piping systems.

## **Product Information:**

- Material:
  - Wedge: Nylon 6/6
  - Fill Drain Cartridge: NYLON 6/6, Black
  - Lock Nut: Nylon 6/6, Black
- Pressure ratings with TestRite's fittings up to 50' head of water / 5 psi (air): 2" thru 4" up to 50' head, 6" up to 30' head
- For use only with TestRite® fittings
- Patents issued and Patents Pending