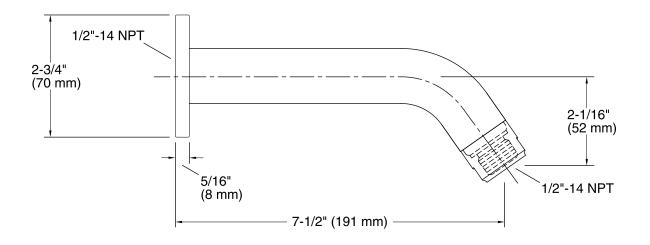

## Shower Arm and Flange K-934

**Technical Information** 

All product dimensions are nominal.

#### Features

- 1/2" 14 NPT connection.
- Fluid design lines for ease of cleaning.
- For use with KOHLER showerheads (sold separately).