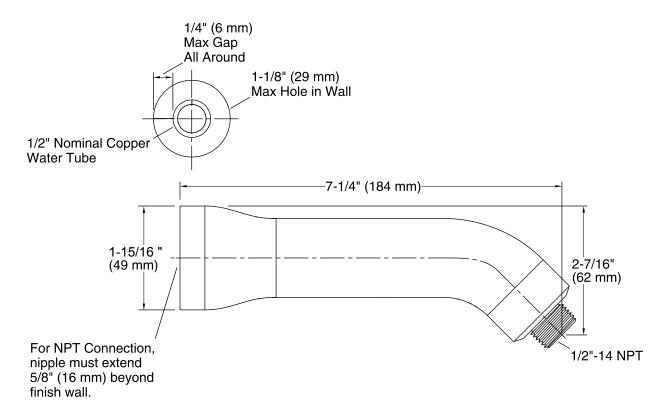

# **Technical Information**

All product dimensions are nominal.

### **Notes**

Install this product according to the installation guide.

Product installs using a NPT connection to a 1/2" - 14 NPT nipple.