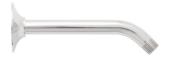

## STANDARD SHOWER ARM WITH FLARED FLANGE

SKU: 948962 Code: SHSK85, SH489727, SH489728, SHSK86

#### FEATURES

Installation Type: Wall Mount Features: Shower Arm Only Design: Modern Material: Metal Assembly Required: No Shower Arm Height: 3-5/8"

REVISED 1/5/2024

(ISI) SIGNATURE HARDWARE

#### **ADDITIONAL FEATURES**

- Solid brass construction.
- 45 degree shower-arm with flange.
- All dimensions are (± 1/2").