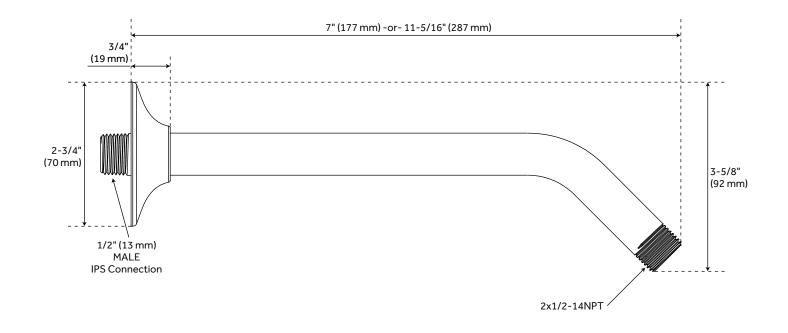

#### FEATURES

Installation Type: Wall Mount Features: Shower Arm Only Design: Modern Material: Metal Assembly Required: No Shower Arm Height: 3-5/8"

REVISED 1/5/2024

(ISI) SIGNATURE HARDWARE

#### **ADDITIONAL FEATURES**

- Solid brass construction.
- 45 degree shower-arm with flange.
- All dimensions are (± 1/2").

# STANDARD SHOWER ARM WITH FLARED FLANGE

All dimensions and specifications are nominal and may vary. Use actual products for accuracy in critical situations.

See Website For Warranty Information signaturehardware.com/warranty