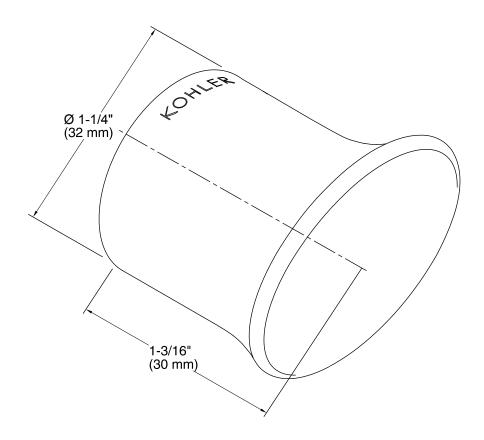

## Choreograph™ Shower Hook

K-97624

#### **Features**

- Easily removed from wall cleat for easy cleaning.
- Works inside and outside shower space.



## Codes/Standards

None Applicable

KOHLER® Limited Warranty – Choreograph™ Walls and Accessories See website for detailed warranty information.

## Available Color/Finishes

Color tiles intended for reference only.

| Color | Code | Description             |
|-------|------|-------------------------|
|       | SHP  | Bright Polished Silver  |
|       | ABZ  | Anodized Dark Bronze    |
|       | BNK  | Anodized Brushed Nickel |





# Choreograph™

Shower Hook K-97624



#### **Technical Information**

All product dimensions are nominal.

#### **Notes**

Install this product according to the installation guide.

Requires 2x4 backing to be installed.