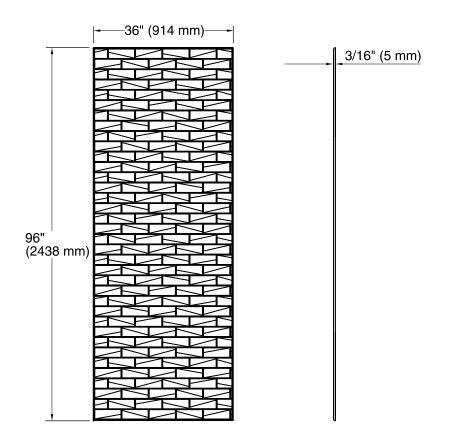

## Choreograph™ 36"x96" Wall Panel K-97601-T01

# Choreograph™

36"x96" Wall Panel **K-97601-T01** 

### **Technical Information**

All product dimensions are nominal.

Installation: Individual Wall