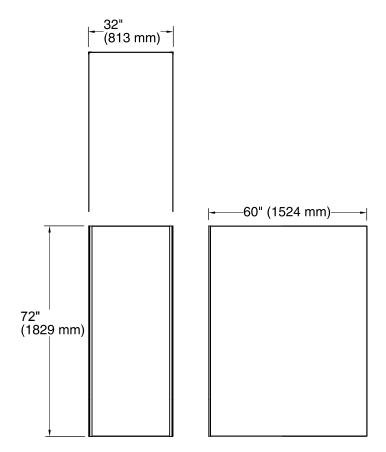

# Choreograph™ 60"x32"x72" Wall Kit K-97618

### **Technical Information**

All product dimensions are nominal.

Installation:

3-Wall Alcove