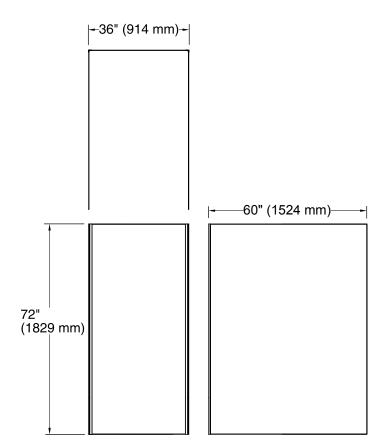

### **Features**

Includes 60"x72" wall panel, (2) 36"x72" wall panels, and (2) color-matched corner joints

## Components

Product includes:

K- 97608 60"x72" Wall Panel

K- 97606 36"x72" Wall Panel

K- 97606 36"x72" Wall Panel

K- 97635 96" Corner Joint

### **Technical Information**

All product dimensions are nominal.

Installation:

3-Wall Alcove