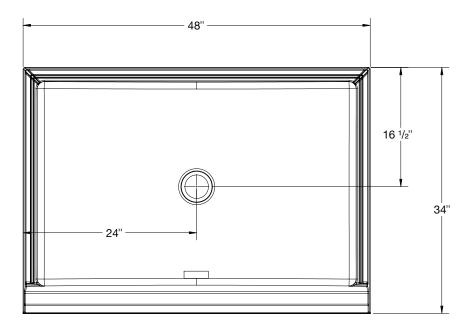

### **DIMENSIONS**

| Specifications                  | inches (mm)           |
|---------------------------------|-----------------------|
| Width: Overall / Net            | 48 (1220)             |
| Depth: Overall / Net            | 34 (865)              |
| Height: Overall / Net           | 7 (180) / 6 (150)     |
| Enclosure Opening               | -                     |
| Skirt Height                    | 6 (150)               |
| Drain Rough-In (from Back Wall) | 16 ½ (420)            |
| Drain Rough-In (from Side Wall) | 24 (610)              |
| Drain: Diameter / Clearance     | 3 1/4 (85) / 3/8 (10) |

### FRAMING DIMENSIONS inches (mm)

| Туре   | <b>D</b><br>Depth | <b>W</b><br>Width | <b>H</b><br>Height | Α       | В        | С          |
|--------|-------------------|-------------------|--------------------|---------|----------|------------|
| Alcove | 34<br>(865)       | 48<br>(1220)      | -                  | Box Out | 24 (610) | 16 ½ (420) |