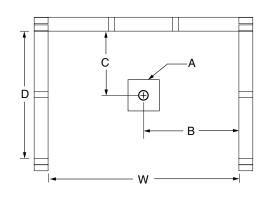

### **DIMENSIONS**

| Specifications                  | inches (mm)           |
|---------------------------------|-----------------------|
| Width: Overall / Net            | 48 (1220)             |
| Depth: Overall / Net            | 34 (865)              |
| Height: Overall / Net           | 7 (180) / 6 (150)     |
| Enclosure Opening               | -                     |
| Skirt Height                    | 6 (150)               |
| Drain Rough-In (from Back Wall) | 16 ½ (420)            |
| Drain Rough-In (from Side Wall) | 24 (610)              |
| Drain: Diameter / Clearance     | 3 1/4 (85) / 3/8 (10) |

### FRAMING DIMENSIONS inches (mm)

| Туре   | <b>D</b><br>Depth | <b>W</b><br>Width | <b>H</b><br>Height | Α       | В        | С          |
|--------|-------------------|-------------------|--------------------|---------|----------|------------|
| Alcove | 34<br>(865)       | 48<br>(1220)      | -                  | Box Out | 24 (610) | 16 ½ (420) |