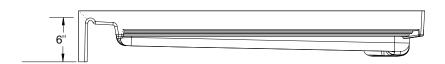

### **DIMENSIONS**

| Specifications                  | inches (mm)           |
|---------------------------------|-----------------------|
| Width: Overall / Net            | 48 (1220)             |
| Depth: Overall / Net            | 34 (865)              |
| Height: Overall / Net           | 7 (180) / 6 (150)     |
| Enclosure Opening               | -                     |
| Skirt Height                    | 6 (150)               |
| Drain Rough-In (from Back Wall) | 16 ½ (420)            |
| Drain Rough-In (from Side Wall) | 24 (610)              |
| Drain: Diameter / Clearance     | 3 1/4 (85) / 3/8 (10) |