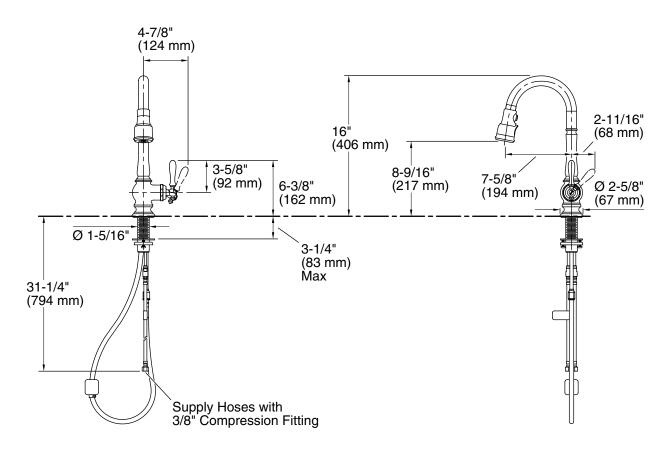

#### **Technical Information**

All product dimensions are nominal.

#### Spout:

Spout reach: 7-5/8" (193 mm)