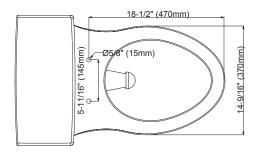

#### **Product Codes:**

MIRKW241ASWH – (white) MIRKW241ASBS – (biscuit)

- Vitreous china construction
- 1.28 gpf HET, High efficiency toilet
- EPA WaterSense certified
- Uses 20% less water than standard low-consumption toilets
- ADA-compliant 16-15/16" high bowl with slow close seat and cover
- 12" rough-in
- 2" fully glazed trapway with high performance 3" flush valve
- Includes polished chrome trip lever
- Supply not included
- 100% factory flush tested