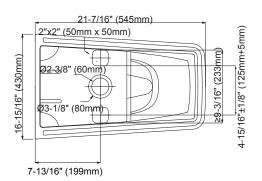

#### **Product Codes:**

MIRKW241ASWH – (white) MIRKW241ASBS – (biscuit)

- Vitreous china construction
- 1.28 gpf HET, High efficiency toilet
- EPA WaterSense certified
- Uses 20% less water than standard low-consumption toilets
- ADA-compliant 16-15/16" high bowl with slow close seat and cover
- 12" rough-in
- 2" fully glazed trapway with high performance 3" flush valve
- Includes polished chrome trip lever
- Supply not included
- 100% factory flush tested