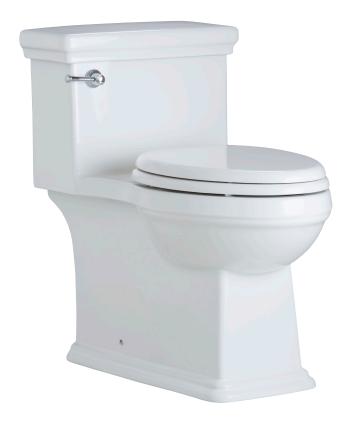

### KEY WEST COLLECTION

# ONE-PIECE HIGH EFFICIENCY TOILET WITH SKIRTED BOWL

#### **Product Codes:**

MIRKW241ASWH – (white) MIRKW241ASBS – (biscuit)

- Vitreous china construction
- 1.28 gpf HET, High efficiency toilet
- EPA WaterSense certified
- Uses 20% less water than standard low-consumption toilets
- ADA-compliant 16-15/16" high bowl with slow close seat and cover
- 12" rough-in
- 2" fully glazed trapway with high performance 3" flush valve
- Includes polished chrome trip lever
- Supply not included
- 100% factory flush tested