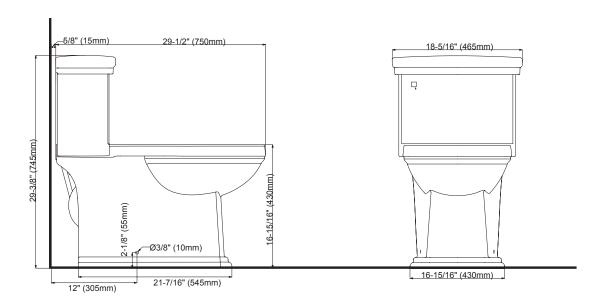

#### **Product Codes:**

MIRKW241ASWH – (white) MIRKW241ASBS – (biscuit)

- Vitreous china construction
- 1.28 gpf HET, High efficiency toilet
- EPA WaterSense certified
- Uses 20% less water than standard low-consumption toilets
- ADA-compliant 16-15/16" high bowl with slow close seat and cover
- 12" rough-in
- 2" fully glazed trapway with high performance 3" flush valve
- Includes polished chrome trip lever
- Supply not included
- 100% factory flush tested

- Installation, operating, care and maintenance instructions included
- 1 year limited warranty
- Meets ASME Standard: A112.19.2M
- Meets CSA B651
- cUPC /IAPMO listed
- Recommended accessories

MB425PN - Flush lever, PN