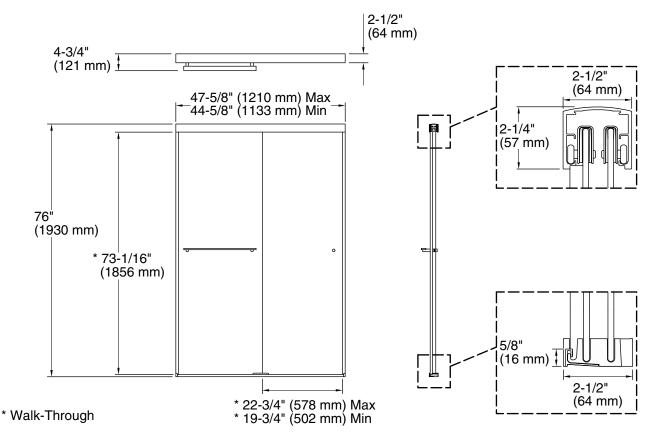

# **Technical Information**

All product dimensions are nominal.

| Installation type:            | For shower base installation |
|-------------------------------|------------------------------|
| Opening style:                | Sliding/Bypass               |
| Opening Width - Min:          | 44-5/8" (1133 mm)            |
| Opening Width - Max:          | 47-5/8" (1210 mm)            |
| Walk-through - Min:           | 19-3/4" (502 mm)             |
| Walk-through - Max:           | 22-3/4" (578 mm)             |
| Base-To-Wall Radius<br>– Max: | 3/8" (10 mm)                 |
| Glass thickness:              | 5/16" (8 mm)                 |
| Glass coating:                | CleanCoat®                   |