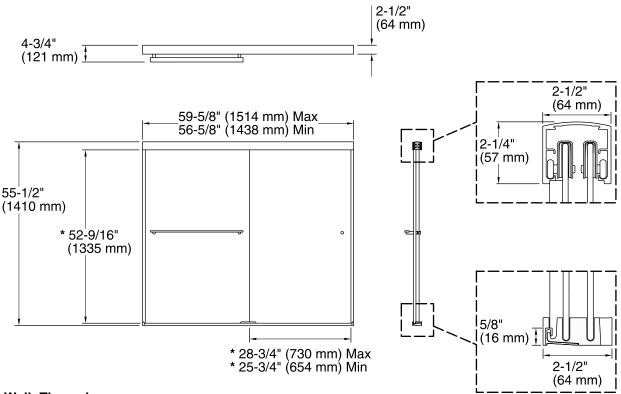

# Revel<sup>™</sup> Frameless Sliding Bath Door K-707001-L

<sup>\*</sup> Walk-Through

#### **Technical Information**

All product dimensions are nominal.

Installation type: For bath installation Opening style: Sliding/Bypass
Opening Width - Min: 56-5/8" (1438 mm)
Opening Width - Max: 59-5/8" (1514 mm)
Walk-through - Min: 25-3/4" (654 mm)
Walk-through - Max: 28-3/4" (730 mm)
Glass thickness: 5/16" (8 mm)

#### **Notes**

Install this product according to the installation guide.

Wall jambs are made of clear plastic and may not cover existing shower door holes.

NOTICE: The vertical opening should be a minimum of 58" (1473 mm) to allow clearance for installing the top track over the wall jambs.