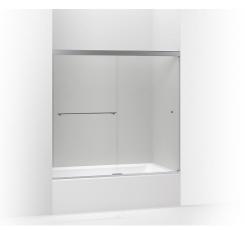

### Revel™ Frameless Sliding Bath Door

## K-707001-L

#### **Features**

- Contemporary towel bar outside and knob inside complete the look of this door.
- Frameless, 5/16" (8 mm) thick Crystal Clear tempered glass
- Can be installed to open to the left or right.
- Frameless design enphasizes glass and creates a sleek, minimalist look.
- CleanCoat® technology creates a barrier between the water and glass to help keep your shower door looking new.
- Smooth, easy-to-clean wall jambs.
- Center-guided mechanism for smooth, quiet sliding action and easy cleaning.