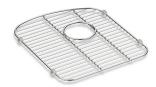

## Langlade® Smart Divide® Sink Rack, Left-Hand K-5182

#### **Features**

- Fits in the left bowl of the K-6626 Langlade Smart Divide® kitchen sink.
- Helps protect sink surface from daily wear.
- Innovative wheels around the perimeter provide a secure fit and reduce debris buildup.