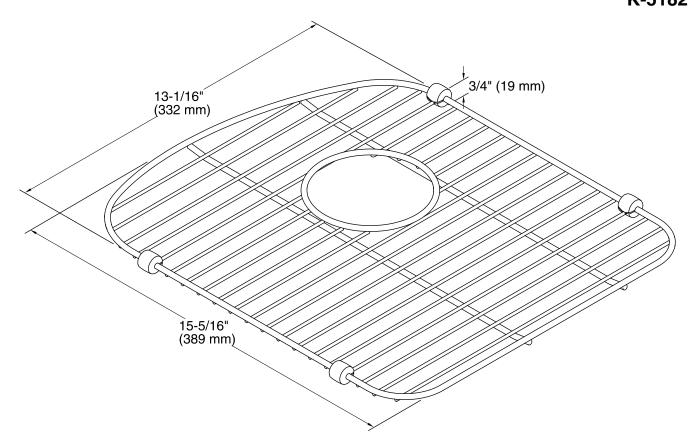

## Langlade® Smart Divide® Sink Rack, Left-Hand K-5182

#### **Features**

- Fits in the left bowl of the K-6626 Langlade Smart Divide® kitchen sink.
- Helps protect sink surface from daily wear.
- Innovative wheels around the perimeter provide a secure fit and reduce debris buildup.

## Material

- Durable stainless-steel construction.
- Dishwasher safe.



## Codes/Standards

None Applicable

## **KOHLER® One-Year Limited Warranty**

See website for detailed warranty information.

### Available Color/Finishes

Color tiles intended for reference only.

Color Code Description

ST Stainless Steel







# Langlade®

Smart Divide® Sink Rack, Left-Hand **K-5182** 



## **Technical Information**

All product dimensions are nominal.