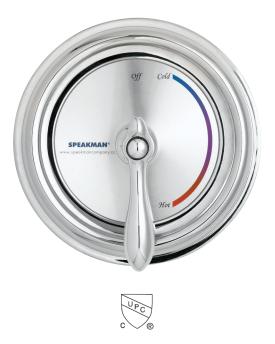

# SPEAKMAN<sup>®</sup> CPT-3000

### Sentinel Mark II® Pressure Balance Valve Trim

## FEATURES:

- Includes mounting hardware
- Brass Handle
- Durable brass construction (trim plate)
- Works with Speakman Pressure Balance Valve Model CPV-3000 and CPV-3000-IS