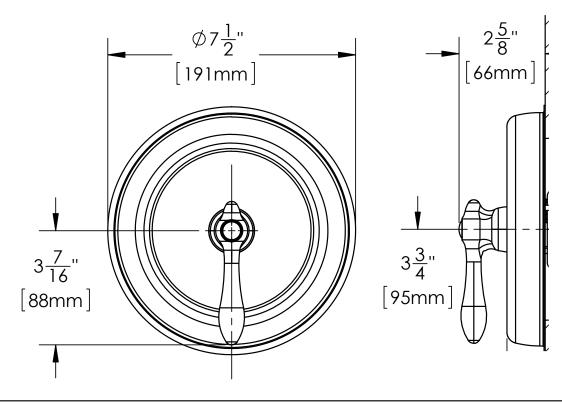

## DIMENSIONS: NOTE: 1. All dimensions are in inches (millimeters) unless otherwise specified and are subject to change without notice.

Architect/Engineer Approval Space:

SPEAKMAN 400 ANCHOR MILL ROAD NEW CASTLE, DE 19720 P: 800-537-2107 F: 800-977-2747 W: WWW.SPEAKMAN.COM R: NOVEMBER 2017