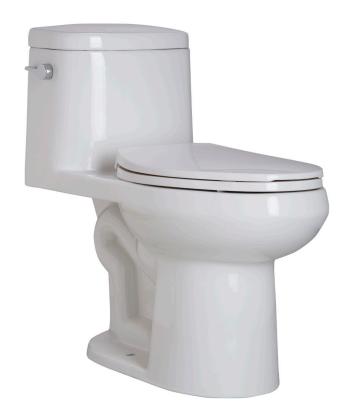

## SARASOTA COLLECTION

#### ONE-PIECE ELONGATED HIGH EFFICIENCY TOILET

# Product Codes:

#### MIRSR241WH

- Vitreous china construction
- ADA compliant elongated bowl
- 1.28 gpf HET, High Efficiency Toilet
- High performance 3" flush valve
- 2" glazed trapway
- Gravity fed, double jetted box rim
- EPA WaterSense certified
- Uses 20% less water than standard low consumption toilets

- 8" x 6-1/2" water surface
- Meets CSA B651 & ADA
- Includes polished chrome flush lever
- Slow close seat included
- Supply not included
- Recommended accessories
  MB426BN Flush lever, BN
  MB426ORB Flush lever, ORB