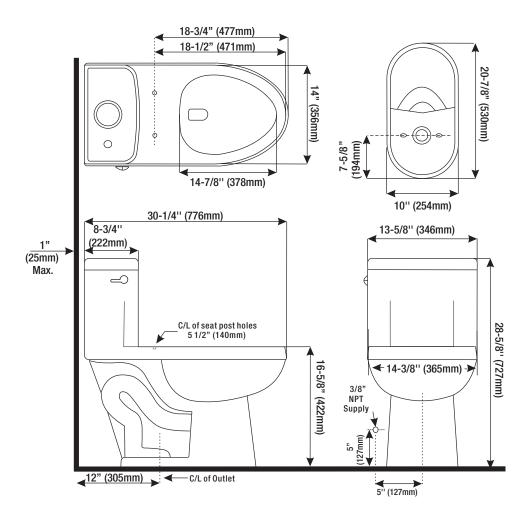

## SARASOTA COLLECTION

### ONE-PIECE ELONGATED HIGH EFFICIENCY TOILET

Product Codes: MIRSR241WH