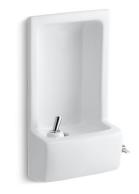

## Glenbrook<sup>™</sup> Drinking Fountain K-5293

#### Features

- Vitreous china.
- Semi-recessed.
- 1-1/4" trap with brushed chrome strainer.
- Includes supply fitting.