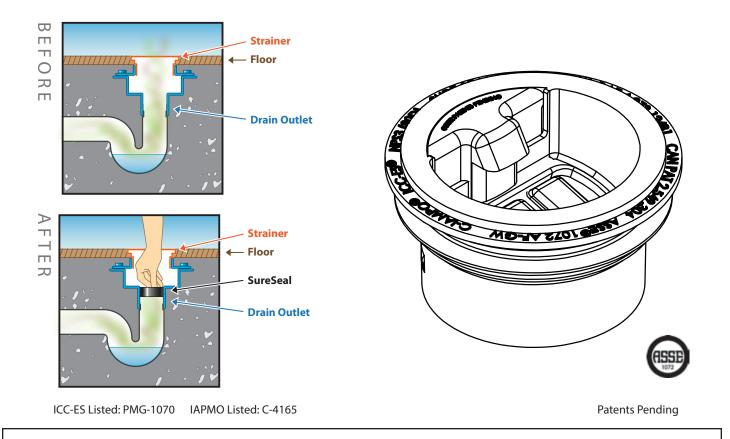

## Inline 2" Floor Drain Trap Sealer Model SS2009V

**Specification:** SureSeal Model SS2009V 2" Inline Floor Drain Trap Seal. Commercial grade UV and Ozone resistant ABS plastic housing with proprietary EPDM rubber diaphragm and soft rubber sealing gasket. Floor rating ASSE – 1072 AF-GW.

**Function:** Installed into the outlet of drain bodies, drain strainers, or drain hubs to protect the trap seal from evaporation. Creates a physical barrier that blocks sewer gases and their odors from escaping. Provides waterless trap seal protection equivalent to water based trap primers. • <u>New Construction</u>: Used as a trap primer replacement or in conjunction with a trap primer to provide protection against escaping sewer gases. Eliminates the need to repair/replace trap primers when they fail.

· <u>Retrofit</u>: Used in situations where trap primers have failed or where trap primers were never installed.

**Benefits:** Simple to install, eliminates the need for complex, time consuming, and expensive repairs. ECO friendly providing 100% water savings efficiency over traditional methods.