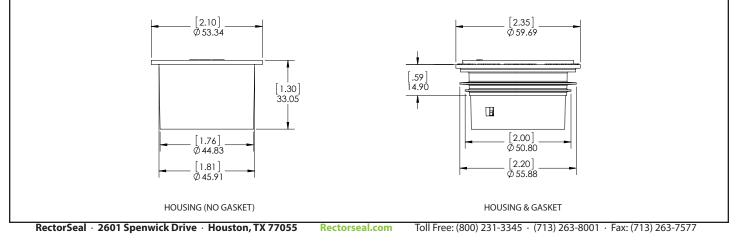

## Inline 2" Floor Drain Trap Sealer Model SS2009V

**Specification:** SureSeal Model SS2009V 2" Inline Floor Drain Trap Seal. Commercial grade UV and Ozone resistant ABS plastic housing with proprietary EPDM rubber diaphragm and soft rubber sealing gasket. Floor rating ASSE – 1072 AF-GW.