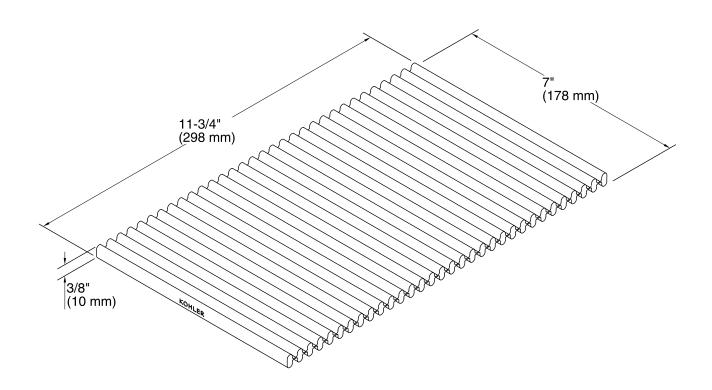

# Reset™ Flexible Kitchen Mat K-8619

#### **Features**

- Protects sink surface and cushions dishware.
- Doubles as a dish drying mat on the countertop.
- Ridged design organizes plates in sink.
- Flexible design drapes over sink divider and rolls up for storage.
- Heat-resistant to 400°F.
- Dishwasher safe.

#### Material

Stain-resistant silicone.



## Codes/Standards

None Applicable

# **KOHLER® One-Year Limited Warranty**

See website for detailed warranty information.

## **Available Color/Finishes**

Color tiles intended for reference only.

| Color | Code | Description |
|-------|------|-------------|
|-------|------|-------------|

0 White CHR Charcoal









## **Technical Information**

All product dimensions are nominal.