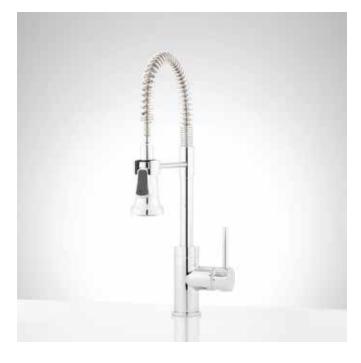

# 19" PRESIDO

### KITCHEN FAUCET WITH PULL-DOWN SPRING SPOUT

SKU: 948775

#### FEATURES

Spring action wand. Extra Long shank for thick counter applications. Two function spray head.