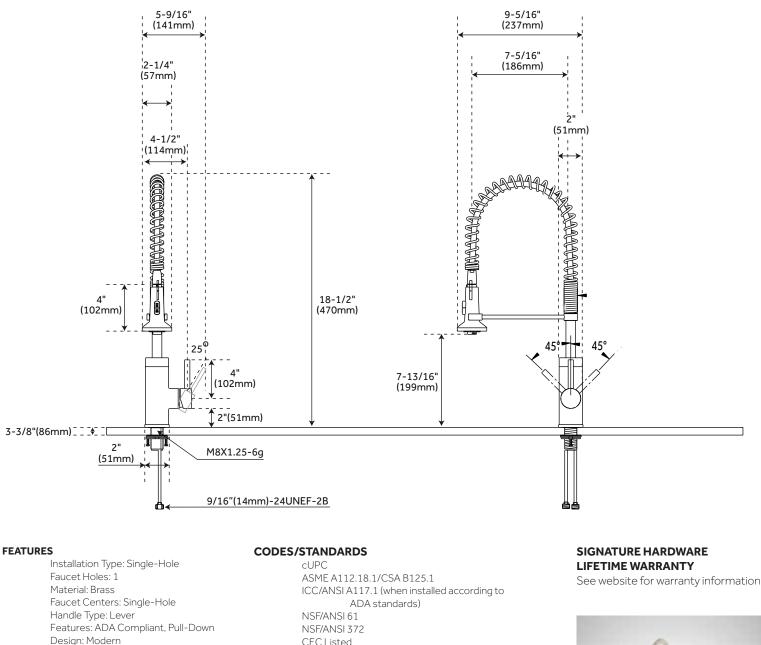

### KITCHEN FAUCET WITH PULL-DOWN SPRING SPOUT

SKU: 948775

All dimensions and specifications are nominal and may vary. Use actual products for accuracy in critical situations.

PAGE 2 CODE: SHXCPS101CP/SHXCPS101SS

Faucet Material: Brass

Height To Spout: 7-13/16" Spout Reach: 7-5/16" Swivel Spout: Yes Base Plate Diameter: 2" Handle Length: 4"

Height to Bottom of Handle: 2" Ceramic Disc Cartridges: Yes Hot and Cold Indicators: No

max @ 60 psi

Length: 5-9/16"

Width: 9-5/16" Height: 18-1/2"

> customer service 1.800.221.3379 signaturehardware.com