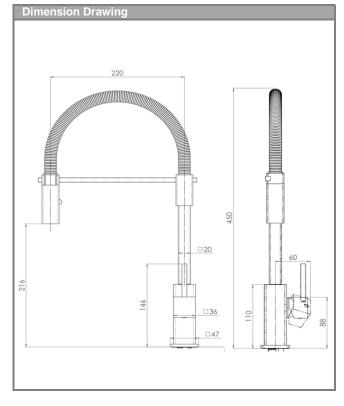

## **Features**

1.75 gpm @ 45 PSI Flow: Dual Spray, Full & Needle Spray: Cartridge: 25 mm Ceramic Cartridge Swivel: 360° Recommended Water Pressure: 30-75 PSI Max. Water Pressure: 145 PSI Hole Size for Faucet: 1 3/8"