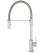

# **SPECIFICATION SHEET**

Series: Planar 8

Model: Planar 8 Flex Semi-Pro Kitchen Faucet Part no. FF2800 Finish: Chrome Part no. FF2880 Finish: Satin Nickel

## **Features**

1.75 gpm @ 45 PSI Flow: Dual Spray, Full & Needle Spray: Cartridge: 25 mm Ceramic Cartridge Swivel: 360° Recommended Water Pressure: 30-75 PSI Max. Water Pressure: 145 PSI Hole Size for Faucet: 1 3/8"