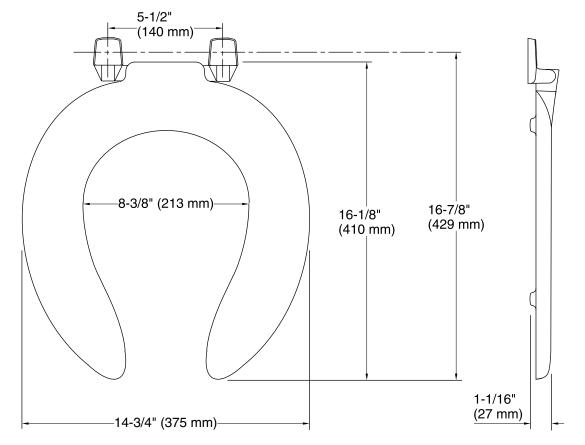

# **Technical Information**

All product dimensions are nominal.Seat shape type:RoundSeat front type:Open frontSeat-mounting holes:5-1/2" (140 mm)