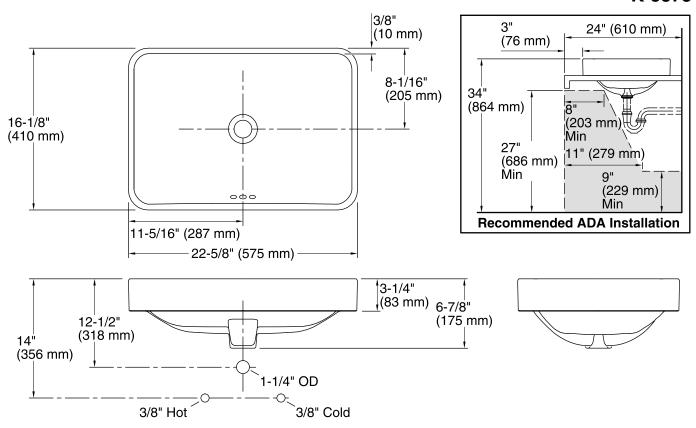

## **Technical Information**

All product dimensions are nominal.

Bowl configuration: Single

Template:

Installation: Above-counter

Bowl area (Only) Length: 21-7/8" (556 mm)

Width: 15-3/8" (391 mm) Bowl depth: 5" (127 mm) Water depth: 3-1/4" (83 mm)

Water depth: 3-1/4" (83 mm) 1245920-7, required, included

ADA compliant when installed to the specific requirements of these regulations.