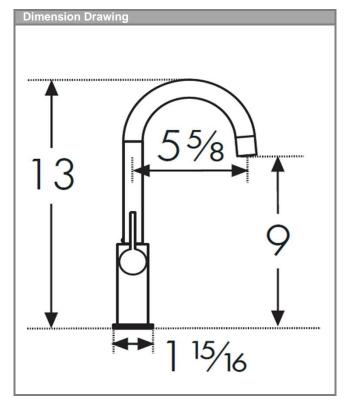

### **Features**

Flow: 1.75 gpm @ 45 PSI Spray: Full Spary Cartridge: 28 mm Ceramic Cartridge Swivel: 360° Recommended Water Pressure: 30-75 PSI Max. Water Pressure: 145 PSI Hole Size for Faucet: 1 3/8"