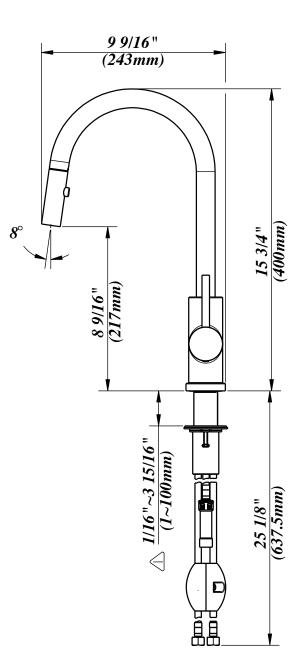

## Product Codes:

MIRXCRA101CP (polished chrome) MIRXCRA101SS (stainless steel)

- Brass construction
- Ceramic disc cartridge
- Metal lever handle
- Lifetime limited warranty
- Single hole installation
- Diverts from spray to steam without shutting off water (button has to be held down for spray mode)
- Features 2 spray modes: aerated stream and gentle spray
- With 360° swivel spout
- Max. flow rate: 1.8 GPM
- Braided nylon supplies and pull-down hose
- Meets ANSI:A112.18.1M
- cUPC/IAPMO listed
- ADA compliant
- AB1953