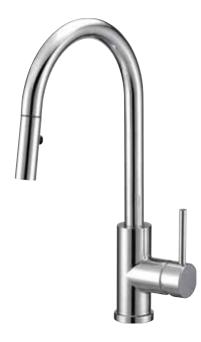

## Product Codes:

MIRXCRA101CP (polished chrome) MIRXCRA101SS (stainless steel)

- Brass construction
- Ceramic disc cartridge
- Metal lever handle
- Lifetime limited warranty
- Single hole installation
- Diverts from spray to steam without shutting off water (button has to be held down for spray mode)
- Features 2 spray modes: aerated stream and gentle spray
- With 360° swivel spout
- Max. flow rate: 1.8 GPM
- Braided nylon supplies and pull-down hose
- Meets ANSI:A112.18.1M
- cUPC/IAPMO listed
- ADA compliant
- AB1953