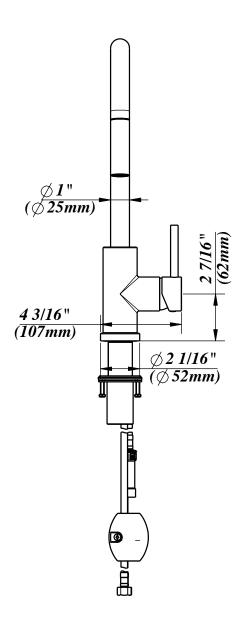

## Product Codes:

MIRXCRA101CP (polished chrome) MIRXCRA101SS (stainless steel)

- Brass construction
- Ceramic disc cartridge
- Metal lever handle
- Lifetime limited warranty
- Single hole installation
- Diverts from spray to steam without shutting off water (button has to be held down for spray mode)
- Features 2 spray modes: aerated stream and gentle spray
- With 360° swivel spout
- Max. flow rate: 1.8 GPM
- Braided nylon supplies and pull-down hose
- Meets ANSI:A112.18.1M
- cUPC/IAPMO listed
- ADA compliant
- AB1953