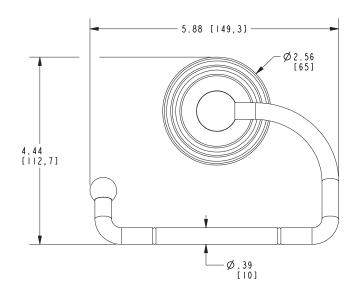

### Toilet Tissue Holder 1109

- Solid brass construction
- Single-post design with open roller
- Complements Chelsea product series

Meets or exceeds the following at date of manufacture:

• All applicable US Federal and State material regulations

### Product Specification: Add "Color / Finish" Suffix to Model Number Below

The Toilet Tissue Holder shall be made of solid brass construction and incorporate a single-post, open roller design. Toilet Tissue Holder shall complement Ginger Chelsea product series. Toilet Tissue Holder shall be Ginger Model 1109/\_\_\_\_.