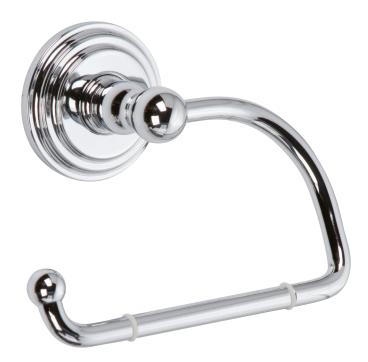

### Toilet Tissue Holder 1109

- Solid brass construction
- Single-post design with open roller
- Complements Chelsea product series

Meets or exceeds the following at date of manufacture:

• All applicable US Federal and State material regulations

### Product Specification: Add "Color / Finish" Suffix to Model Number Below

The Toilet Tissue Holder shall be made of solid brass construction and incorporate a single-post, open roller design. Toilet Tissue Holder shall complement Ginger Chelsea product series. Toilet Tissue Holder shall be Ginger Model 1109/\_\_\_\_.