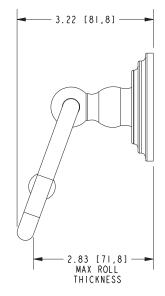

### Toilet Tissue Holder 1109

- Solid brass construction
- Single-post design with open roller
- Complements Chelsea product series

Meets or exceeds the following at date of manufacture:

• All applicable US Federal and State material regulations

### Product Specification: Add "Color / Finish" Suffix to Model Number Below

The Toilet Tissue Holder shall be made of solid brass construction and incorporate a single-post, open roller design. Toilet Tissue Holder shall complement Ginger Chelsea product series. Toilet Tissue Holder shall be Ginger Model 1109/\_\_\_\_.