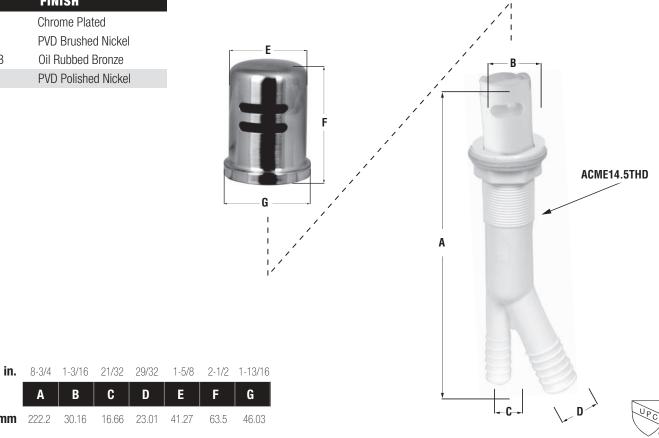

В

30.16

A

**mm** 222.2

C

## **Product Specifications/Dimensions**

This carded product comes complete with trilingual installation, operating, care and maintenance instructions. Dimensions are subject to manufacturer's tolerance and can change without notice. Distributed by Ferguson and Wolseley Canada.