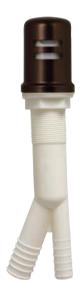

## Air Gap

**Product Features** 

- Used for Dishwasher Drains
- Prevents Waste from Backing up into Dishwasher
- Brass Cap
- Plastic Body

MB1410RB