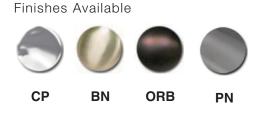

## **Product Numbers**

| ITEM     | FINISH              |
|----------|---------------------|
| MB141CP  | Chrome Plated       |
| MB141BN  | PVD Brushed Nickel  |
| MB1410RB | Oil Rubbed Bronze   |
| MB141PN  | PVD Polished Nickel |
|          |                     |