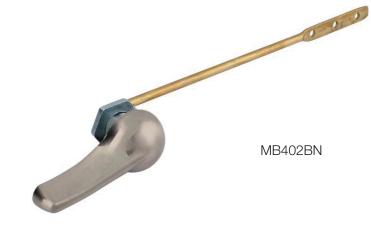

## **Flush Lever**

Product Features

- Heavy Duty
- Metal Handle & Nut
- Brass Arm
- Fits Most Conventional Toilets

Finishes Available

## **Product Numbers**

| ITEM    | FINISH          |  |
|---------|-----------------|--|
| MB402BN | Brushed Nickel  |  |
| MB402PN | Polished Nickel |  |