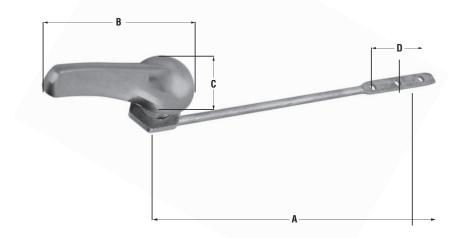

## **Product Specifications/Dimensions**

|     | A     | В     | C     | D       |
|-----|-------|-------|-------|---------|
| in. | 8     | 2-7/8 | 1-1/4 | 1-13/16 |
| mm  | 203.2 | 73.02 | 31.75 | 46.03   |