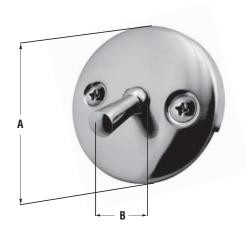

### **Product Specifications/Dimensions**

|     | A      | В      | C    |
|-----|--------|--------|------|
| in. | 3-3/16 | 1-5/16 | 2    |
| mm. | 80.96  | 33.33  | 50.8 |