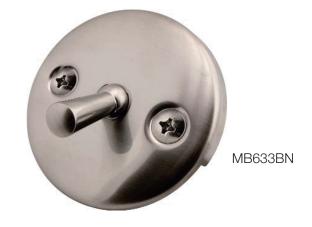

## **Waste & Overflow Trip Plates**

Product Features

- Brass construction
- Trip Plate With Handle
- With Brass Screws
- Adapts to Most Trip Wastes
- 2" bolt hole centers

### **Product Numbers**

| ITEM     | FINISH              |  |
|----------|---------------------|--|
| MB633BN  | PVD Brushed Nickel  |  |
| MB6330RB | Oil Rubbed Bronze   |  |
| MB633PN  | PVD Polished Nickel |  |
| MB633PB  | PVD Polished Brass  |  |