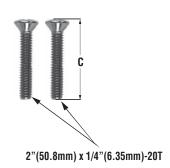

### **Product Specifications/Dimensions**

|     | A      | В      | C    |
|-----|--------|--------|------|
| in. | 3-3/16 | 1-5/16 | 2    |
| mm. | 80.96  | 33.33  | 50.8 |