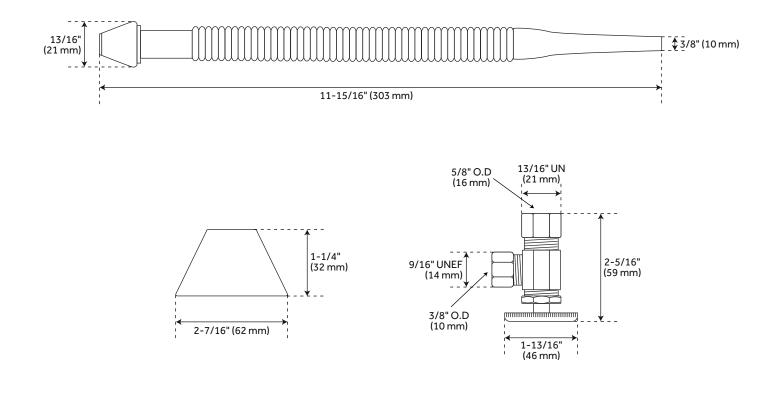

## FEATURES

Material: Brass Handle Type: Knob 5/8" O.D. x 3/8" O.D. Angle Stop 3/8" x 12" Flexible Riser 5/8" O.D. Bell Flange Flange Diameter (Outside): 2-7/16" Flange Height: 1-1/4" Supply Line Length: 11-15/16"