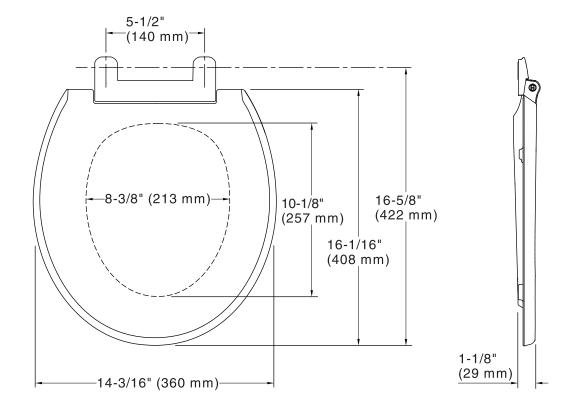

#### **Technical Information**

| All product dimensions are nominal. |                                                                                   |  |  |
|-------------------------------------|-----------------------------------------------------------------------------------|--|--|
| Seat shape type:                    | Round                                                                             |  |  |
| Seat front type:                    | Open front                                                                        |  |  |
| Seat hinge type:                    | Quiet-Close <sup>™</sup> , Quick-Release <sup>™</sup> , Quick-Attach <sup>®</sup> |  |  |