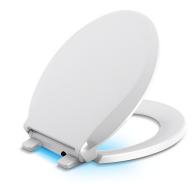

## Cachet<sup>®</sup> Nightlight Q3<sup>™</sup>

#### Round-Front Toilet Seat K-75758

#### Features

- Dual LED Lighting Guide and Task Lighting that illuminates tank and bowl.
- Battery Operated No cords required (Up to 6months of battery life).
- Illumination Cycle Automatic 7-hour nightlight.
- Quiet-Close Technology prevents seat from slamming.
- Grip-Tight Bumpers add stability and prevent shifting .
- Quick-Release functionality allows the seat to be removed quickly for easy cleaning.
- Quick-Attach hardware speeds up installation and provides tight, secure fit.
- Offered at a wide range of colors to let you create a cohesive bathroom design.
- Choose between two brightness levels: a soft glow or a brighter illumination.