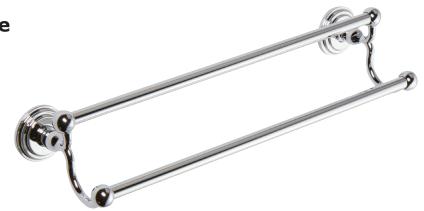

## **CHELSEA**

1122-24

**Double Towel Bar** 

#### **Features**

- Solid brass construction
- Complements Chelsea product series

### Product Specification: Add "Color / Finish" Suffix to Model Number Below

The Double Towel Bar shall be made of solid brass construction. Double Towel Bar shall complement Ginger Chelsea product series. Double Towel Bar shall be Ginger Model 1122-24/\_\_\_\_.