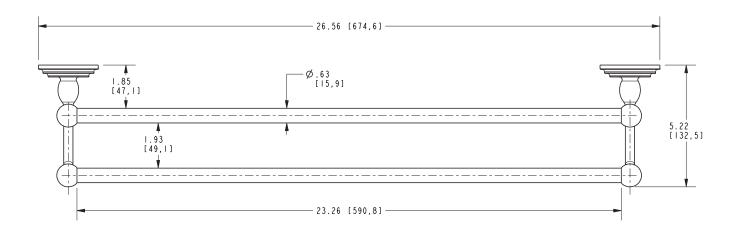

#### **Colors / Finishes**

• ORB: Oil Rubbed Bronze

• PB: Polished Brass

• PC: Polished Chrome

• PN: Polished Nickel

• SN: Satin Nickel

| Specified Model |                      |                   |
|-----------------|----------------------|-------------------|
| Model           | Description          | Colors   Finishes |
| 1122-24         | 24" Double Towel Bar | ORB PB PC PN SN   |

### Product Specification: Add "Color / Finish" Suffix to Model Number Below

The Double Towel Bar shall be made of solid brass construction. Double Towel Bar shall complement Ginger Chelsea product series. Double Towel Bar shall be Ginger Model 1122-24/\_\_\_\_.