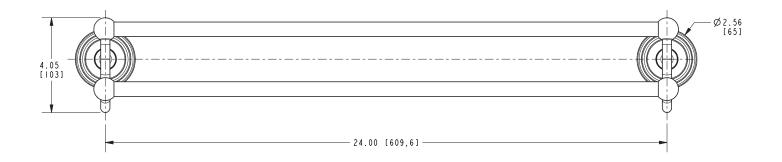

#### **Colors / Finishes**

• ORB: Oil Rubbed Bronze

• PB: Polished Brass

• PC: Polished Chrome

• PN: Polished Nickel

• SN: Satin Nickel

| Specified Model |                      |                   |
|-----------------|----------------------|-------------------|
| Model           | Description          | Colors   Finishes |
| 1122-24         | 24" Double Towel Bar | ORB PB PC PN SN   |

### Product Specification: Add "Color / Finish" Suffix to Model Number Below

The Double Towel Bar shall be made of solid brass construction. Double Towel Bar shall complement Ginger Chelsea product series. Double Towel Bar shall be Ginger Model 1122-24/\_\_\_\_.