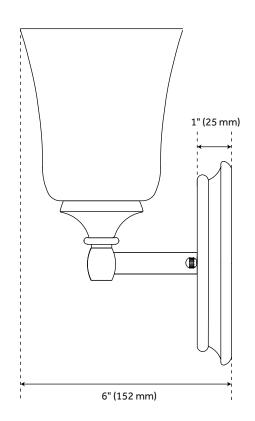

## **FEATURES**

Installation Type: Wall Mount

Design: Traditional Material: Metal; Glass

Width: 6" Height: 10" Depth: 6"

Base Plate Length: 1" Base Plate Height: 1"

Mounting Hardware Included: Yes

Reversible Mounting: Yes Shade Finish: Frosted Shade Material: Glass Number of Bulbs: 1 Base Plate Width: 6" Base Plate Depth: 1"