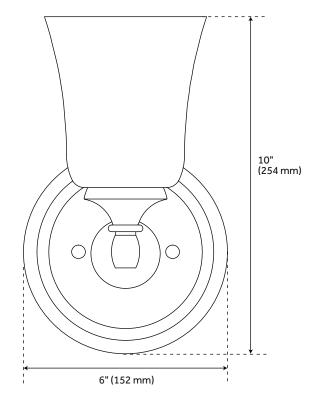

## **FEATURES**

Installation Type: Wall Mount

Design: Traditional Material: Metal; Glass

Width: 6" Height: 10" Depth: 6"

Base Plate Length: 1" Base Plate Height: 1"

Mounting Hardware Included: Yes

Reversible Mounting: Yes Shade Finish: Frosted Shade Material: Glass Number of Bulbs: 1 Base Plate Width: 6" Base Plate Depth: 1"