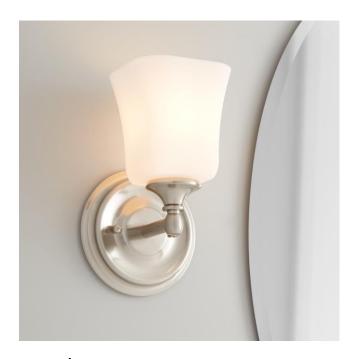

## SCARBOROUGH VANITY SCONCE - SINGLE LIGHT

SKU: 939231

CODES/STANDARDS UL 1598 / CSA C22.2 No 250.0

## SCARBOROUGH SINGLE LIGHT VANITY SCONCE

SKU: 939231

All dimensions and specifications are nominal and may vary. Use actual products for accuracy in critical situations.

Code: PHVL2211