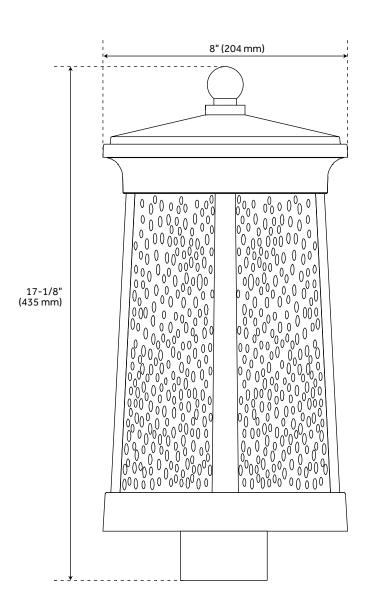

## **FEATURES**

Installation Type: Post Mount

Design: Traditional Material: Aluminum

Width: 8"

Height: 17-1/8"

Mounting Hardware Included: Yes

Reversible Mounting: No Shade Finish: Clear Shade Material: Glass Number of Bulbs: 1