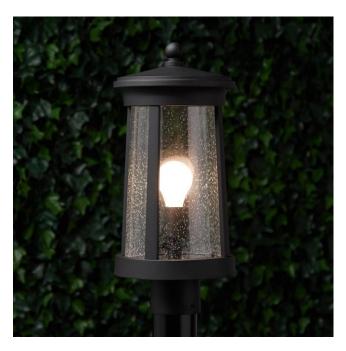

## WOODBERRY OUTDOOR POST LANTERN - SINGLE LIGHT

SKU: 941443

CODES/STANDARDS UL 1598 / CSA C22.2 No 250.0

## **FEATURES**

Installation Type: Post Mount

Design: Traditional Material: Aluminum

Width: 8"

Height: 17-1/8"

Mounting Hardware Included: Yes

Reversible Mounting: No Shade Finish: Clear Shade Material: Glass Number of Bulbs: 1

Location Type: Suitable for Wet Locations

Bulbs Included: No Bulb Type: Medium E-26 Wattage per Bulb: 100

Code: REVISED 12/28/2021