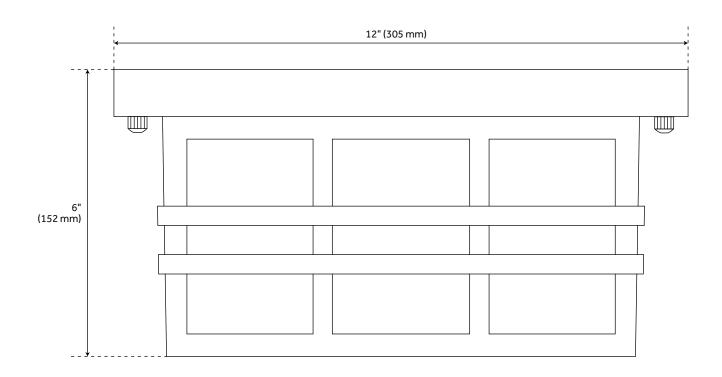

## **FEATURES**

Installation Type: Ceiling Mount

Design: Traditional

Product Finish: Oil Rubbed Bronze

Material: Aluminum

Width: 12" Height: 6" Depth: 12"

Mounting Hardware Included: Yes

Reversible Mounting: No Shade Finish: Amber Shade Material: Glass Number of Bulbs: 2