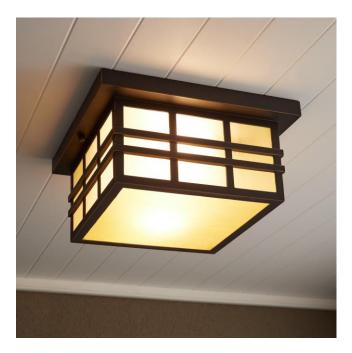

## AMBLER 2-LIGHT FLUSH MOUNT OUTDOOR CEILING FIXTURE - AMBER SEEDED

SKU: 434138

CODES/STANDARDS UL 1598 / CSA C22.2 No 250.0

## **FEATURES**

Installation Type: Ceiling Mount

Design: Traditional

Product Finish: Oil Rubbed Bronze

Material: Aluminum

Width: 12" Height: 6" Depth: 12"

Mounting Hardware Included: Yes

Reversible Mounting: No Shade Finish: Amber Shade Material: Glass Number of Bulbs: 2