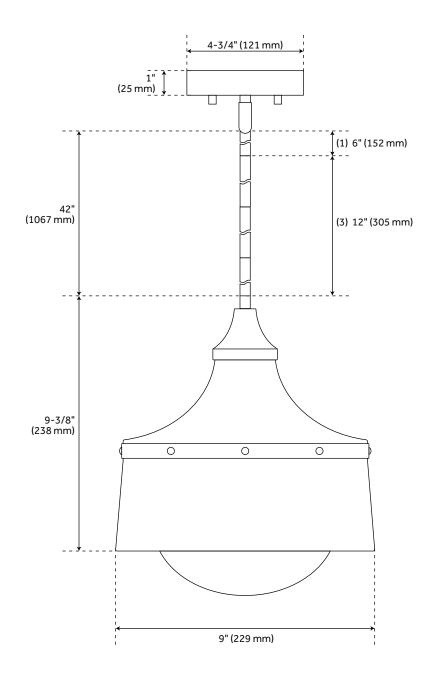

## **FEATURES**

Installation Type: Ceiling Mount

Design: Industrial Product Finish: Chrome

Material: Steel Width: 9" Height: 9-3/8" Base Plate Length: 1" Base Plate Height: 1"

Mounting Hardware Included: Yes

Reversible Mounting: No Shade Finish: Brushed Nickel

Shade Material: Steel Number of Bulbs: 1 Base Plate Width: 4-3/4" Base Plate Depth: 1"

Location Type: Suitable for Dry Locations

Bulbs Included: No Bulb Type: Medium E-26 Wattage per Bulb: 101

Downrod/Chain Length: 1-6", 3-12"

Code: REVISED 12/28/2021