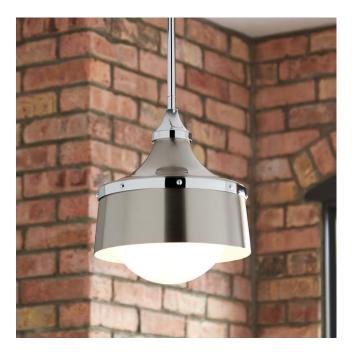

## 9" BELMAR PENDANT LIGHT - BRUSHED NICKEL/CHROME

SKU: 440585

CODES/STANDARDS UL 1598 / CSA C22.2 No 250.0

## **FEATURES**

Installation Type: Ceiling Mount

Design: Industrial Product Finish: Chrome

Material: Steel Width: 9" Height: 9-3/8" Base Plate Length: 1" Base Plate Height: 1"

Mounting Hardware Included: Yes

Reversible Mounting: No Shade Finish: Brushed Nickel

Shade Material: Steel Number of Bulbs: 1 Base Plate Width: 4-3/4" Base Plate Depth: 1"

Location Type: Suitable for Dry Locations

Bulbs Included: No Bulb Type: Medium E-26 Wattage per Bulb: 101