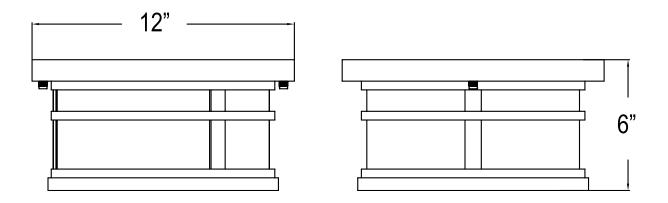

### PHEL1204 GRAPH

#### **Exterior Lanterns**

PHEL1200GRAPH PHEL1201GRAPH PHEL1202GRAPH PHEL1203GRAPH PHEL1204GRAPH

- . Exterior Lanterns in Graphite
- . No special tools needed for assembly
- . Wattage:

PHEL1200GRAPH: Uses one 60W medium base lamp max PHEL1201GRAPH: Uses one 100W medium base lamp max PHEL1202GRAPH: Uses one 100W medium base lamp max PHEL1203GRAPH: Uses one 100W medium base lamp max PHEL1204GRAPH: Uses two 60W medium base lamp max