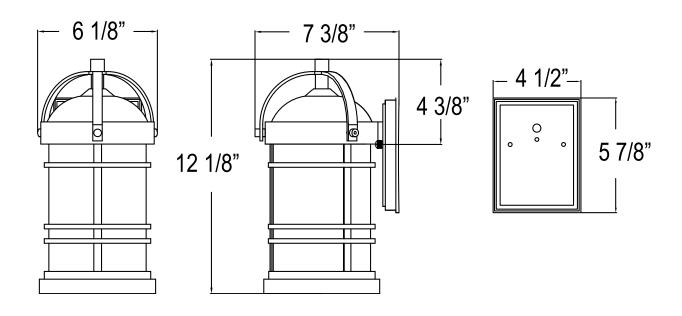

### PARK HARBOR"

#### Nottoway

#### **Exterior Lanterns**

PHEL1200GRAPH PHEL1201GRAPH PHEL1202GRAPH PHEL1203GRAPH PHEL1204GRAPH



- . Exterior Lanterns in Graphite
- . No special tools needed for assembly
- . Wattage:

PHEL1200GRAPH: Uses one 60W medium base lamp max PHEL1201GRAPH: Uses one 100W medium base lamp max PHEL1202GRAPH: Uses one 100W medium base lamp max PHEL1203GRAPH: Uses one 100W medium base lamp max PHEL1204GRAPH: Uses two 60W medium base lamp max

### PARK HARBOR"





# PHEL1200 GRAPH PHEL1201 GRAPH

### PARK HARBOR"





# PHEL1202 GRAPH PHEL1203 GRAPH

### PARK HARBOR\*\*



### PHEL1204 GRAPH