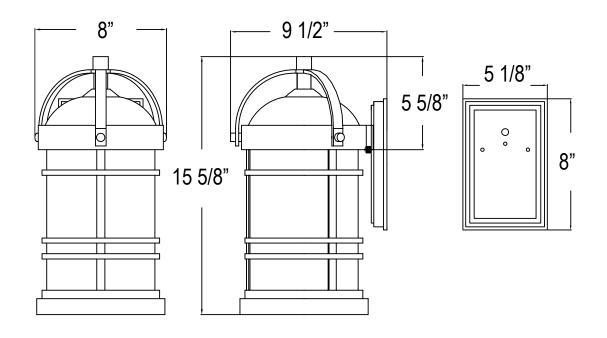

### PARK HARBOR"

#### Nottoway

#### **Exterior Lanterns**

PHEL1200GRAPH PHEL1201GRAPH PHEL1202GRAPH PHEL1203GRAPH PHEL1204GRAPH



- . Exterior Lanterns in Graphite
- . No special tools needed for assembly
- . Wattage:

PHEL1200GRAPH: Uses one 60W medium base lamp max PHEL1201GRAPH: Uses one 100W medium base lamp max PHEL1202GRAPH: Uses one 100W medium base lamp max PHEL1203GRAPH: Uses one 100W medium base lamp max PHEL1204GRAPH: Uses two 60W medium base lamp max

### PARK HARBOR"





# PHEL1200 GRAPH PHEL1201 GRAPH

### PARK HARBOR"





# PHEL1202 GRAPH PHEL1203 GRAPH

### PARK HARBOR\*\*



### PHEL1204 GRAPH