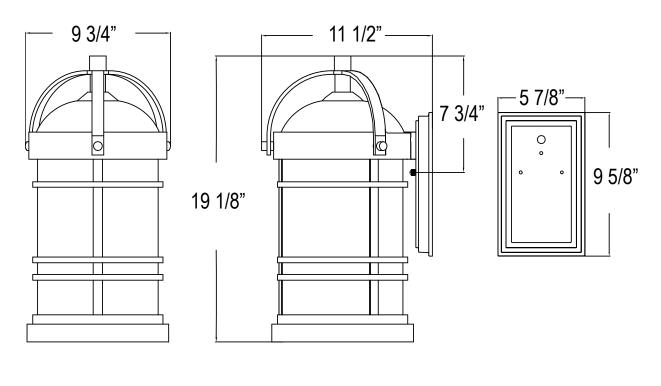

### PARK HARBOR"

#### Nottoway

#### **Exterior Lanterns**

PHEL1200GRAPH PHEL1201GRAPH PHEL1202GRAPH PHEL1203GRAPH PHEL1204GRAPH



- . Exterior Lanterns in Graphite
- . No special tools needed for assembly
- . Wattage:

PHEL1200GRAPH: Uses one 60W medium base lamp max PHEL1201GRAPH: Uses one 100W medium base lamp max PHEL1202GRAPH: Uses one 100W medium base lamp max PHEL1203GRAPH: Uses one 100W medium base lamp max PHEL1204GRAPH: Uses two 60W medium base lamp max

### PARK HARBOR"





# PHEL1200 GRAPH PHEL1201 GRAPH

### PARK HARBOR"





# PHEL1202 GRAPH PHEL1203 GRAPH

### PARK HARBOR\*\*



### PHEL1204 GRAPH