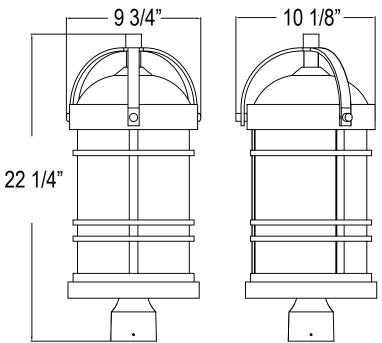

# PHEL1200 GRAPH PHEL1201 GRAPH

#### **Exterior Lanterns**

PHEL1200GRAPH PHEL1201GRAPH PHEL1202GRAPH PHEL1203GRAPH PHEL1204GRAPH

- . Exterior Lanterns in Graphite
- . No special tools needed for assembly
- . Wattage:

PHEL1200GRAPH: Uses one 60W medium base lamp max PHEL1201GRAPH: Uses one 100W medium base lamp max PHEL1202GRAPH: Uses one 100W medium base lamp max PHEL1203GRAPH: Uses one 100W medium base lamp max PHEL1204GRAPH: Uses two 60W medium base lamp max