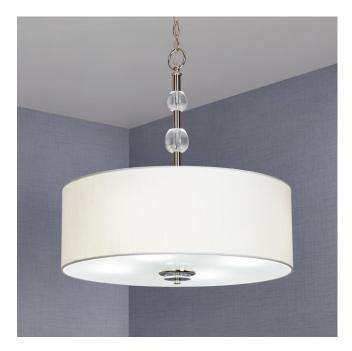

## BANKLOFT 4-LIGHT DRUM CHANDELIER -POLISHED NICKEL

SKU: 440447

CODES/STANDARDS UL 1598 / CSA C22.2 No 250.0

## FEATURES

Installation Type: Ceiling Mount Design: Modern **Product Finish: Polished Nickel** Material: Steel/Glass Width: 20" Height: 7" Base Plate Length: 4-3/4" Base Plate Height: 1-3/8" Mounting Hardware Included: Yes **Reversible Mounting: No** Shade Finish: White Shade Material: Fabric Number of Bulbs: 4 Base Plate Width: 4-3/4" Base Plate Depth: 1-3/8" Location Type: Suitable for Dry Locations **Bulbs Included: No** Bulb Type: Medium E-26 Wattage per Bulb: 100