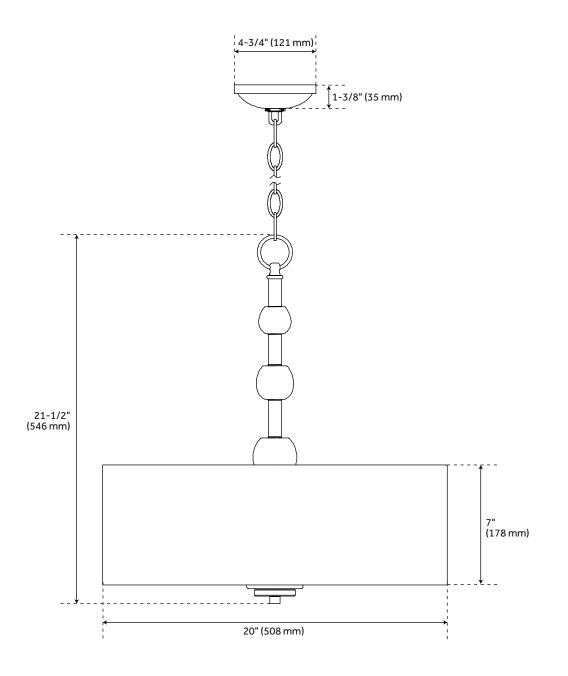

## FEATURES

Installation Type: Ceiling Mount Design: Modern **Product Finish: Polished Nickel** Material: Steel/Glass Width: 20" Height: 7" Base Plate Length: 4-3/4" Base Plate Height: 1-3/8" Mounting Hardware Included: Yes **Reversible Mounting: No** Shade Finish: White Shade Material: Fabric Number of Bulbs: 4 Base Plate Width: 4-3/4" Base Plate Depth: 1-3/8" Location Type: Suitable for Dry Locations **Bulbs Included: No** Bulb Type: Medium E-26 Wattage per Bulb: 100